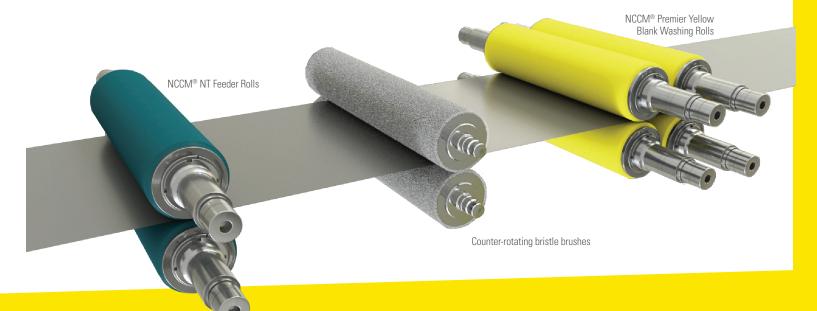

#### **FEATURES**

NCCM® Premier Yellow nonwoven rolls are a value-add in countless metal sheet processing applications in primary metals and automotive stamping plants. They are designed to replace traditional roll coverings such as rubber, urethane, other nonwovens, and various fabrics. Four key factors separate NCCM nonwoven rolls from the competitors' products. These features stem from NCCM's proprietary bonded sleeve construction.

#### **REPAIRABILITY**

Unlike other nonwoven rolls, NCCM nonwoven rolls can be easily repaired and reground. Due to the individually-bonded nonwoven disc construction of our rolls, NCCM is able to replace sections of the roll, allowing companies to avoid wasting time and money with frequent replacements. After repairs and regrinds, the rolls can be placed back in the application for continued high performance.

#### **LONG LIFE**

Several characteristics, such as repairability, compressibility, and resistance to damage, contribute to the NCCM feature of long life. Due to NCCM rolls' life-long high performance, fewer inferior replacement rolls are needed. Even at a more expensive upfront cost, a one-time investment in high-quality NCCM rolls ends up costing less than continuous smaller payments toward frequently-replaced rolls. Longer roll life and high performance translates into less money spent and can make an impact on your bottom line.

#### HIGH COEFFICIENT OF FRICTION

NCCM nonwoven rolls excel in coefficient of friction above and beyond competing rubber and urethane rolls. This difference is most notably seen on wet or oiled strips. NCCM rolls' porosity and individually-bonded nonwoven disc construction allow them to absorb excess fluid and debris, reduce hydroplaning, decrease strip slippage and increase grip on the product.

#### **FLUID CONTROL**

NCCM nonwoven rolls' porosity, superior durability, resistance to damage and compressibility allow for an increase in fluid control capabilities. This can equate to less fluid waste, fewer water spots on the strip and a consistently higher-quality product. In the automotive industry, precisely-controlled fluid applied to the blank reduces stamping defects and scrap in the manufacturing process.