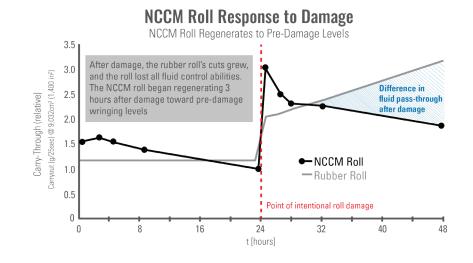

#### **LONG LIFE**

Several characteristics, such as repairability, compressibility, and resistance to damage, contribute to the NCCM feature of long life. Due to NCCM rolls' life-long high performance, fewer inferior replacement rolls are needed. Even at a more expensive upfront cost, a one-time investment in high-quality NCCM rolls ends up costing less than continuous smaller payments toward frequently-replaced rolls. Longer roll life and high performance translates into less money spent and can make an impact on your bottom line.

#### HIGH COEFFICIENT OF FRICTION

NCCM nonwoven rolls excel in coefficient of friction above and beyond competing rubber and urethane rolls. This difference is most notably seen on wet or oiled strips. NCCM rolls' porosity and individually-bonded nonwoven disc construction allow them to absorb excess fluid and debris, reduce hydroplaning, decrease strip slippage and increase grip on the product.

#### **FLUID CONTROL**

NCCM nonwoven rolls' porosity, superior durability, resistance to damage and compressibility allow for an increase in fluid control capabilities. This can equate to less fluid waste, fewer water spots on the strip and a consistently higher-quality product. In the automotive industry, precisely-controlled fluid applied to the blank reduces stamping defects and scrap in the manufacturing process.