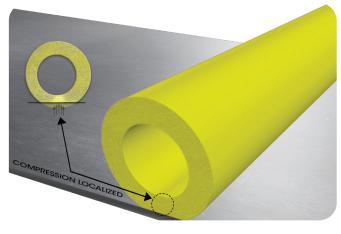

Individual discs of special fiber bonded together with a tough, flexible adhesive

**NONWOVEN ADVANTAGE** 

Unlike rolls made from traditional materials, NCCM nonwoven rolls are compressible. The void volume allows compressive forces to dissipate more efficiently, resulting in superior performance.

#### **FEATURES**

NCCM® Premier Yellow nonwoven rolls are a value-add in countless metal sheet processing applications in primary metals and automotive stamping plants. They are designed to replace traditional roll coverings such as rubber, urethane, other nonwovens, and various fabrics. Four key factors separate NCCM nonwoven rolls from the competitors' products. These features stem from NCCM's proprietary bonded sleeve construction.