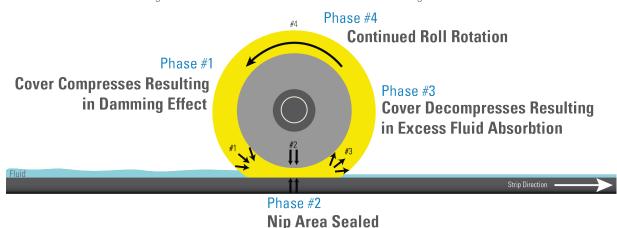

#### **FLUID CONTROL**

NCCM nonwoven rolls' porosity, superior durability, resistance to damage and compressibility allow for an increase in fluid control capabilities. This can equate to less fluid waste, fewer water spots on the strip and a consistently higher-quality product. In the automotive industry, precisely-controlled fluid applied to the blank reduces stamping defects and scrap in the manufacturing process.

#### **Precision Fluid Control**

How a High Performance NCCM® Nonwoven Roll Works in a Single 360° Turnaround