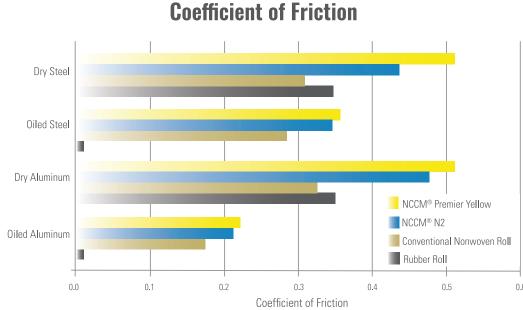

#### HIGH COEFFICIENT OF FRICTION

NCCM nonwoven rolls excel in coefficient of friction above and beyond competing rubber and urethane rolls. This difference is most notably seen on wet or oiled strips. NCCM rolls' porosity and individually-bonded nonwoven disc construction allow them to absorb excess fluid and debris, reduce hydroplaning, decrease strip slippage and increase grip on the product.

note: coefficient of friction is a ratio comparing two products and is therefore unitless