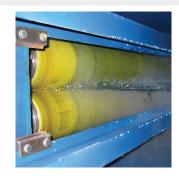

#### AUTOMOTIVE

Blank and Coil Washing—Outstanding in long life and precision oil film control

NCCM® Premier Yellow blank washing rolls provide excellent cleaning and oiling of blanks to prevent costly quality errors later on in the stamping process. NCCM's nonwoven rolls last 2–5 times longer than any other nonwoven. Other products claiming to have long life will cease to perform well as time goes on, but NCCM nonwoven rolls maintain their initial "new roll" performance throughout their whole life (up to 5 regrinds). This consistently superior performance achieves oil film targets to the lowest requirement of below 1 g/m².