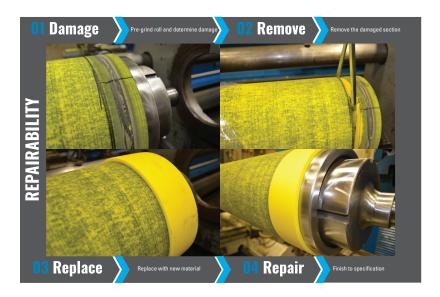

#### **REPAIRABILITY**

Unlike other nonwoven rolls, NCCM nonwoven rolls can be easily repaired and reground. Due to the individually-bonded nonwoven disc construction of our rolls, NCCM is able to replace sections of the roll, allowing companies to avoid wasting time and money with frequent replacements. After repairs and regrinds, the rolls can be placed back in the application for continued high performance.